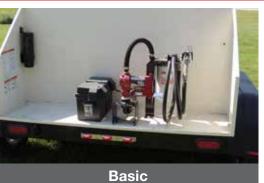

## MERIDIAN 520 FUEL TRAILERS

fueltrailers@meridianmfg.com | meridianmfg.com | (800) 437-2334

Refuel at your convenience using a Meridian fuel trailer. Our all-in-one trailers are equipped with a 6.5 hp gas engine and fuel pump that will get you back in the field faster than ever before!

## **QUALITY FEATURES & BENEFITS:**

- DOT compliant
- · High impact powder coat paint for durability
- 25/16" ball hitch
- Tandem 3500# torsion axels
- Standard front deck
- 520 gallon tank with single baffle
- Low profile design with high visibility
- Optional DEF delivery system