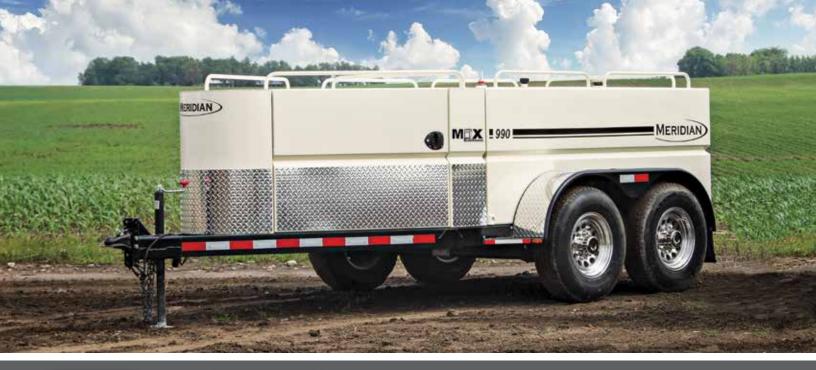

## MERIDIAN 990 FUEL TRAILERS

fueltrailers@meridianmfg.com | meridianmfg.com | (800) 437-2334

Refuel at your convenience using a Meridian fuel trailer. Our all-in-one trailers are equipped with a 6.5 hp gas engine and fuel pump that will get you back in the field faster than ever before!

## **QUALITY FEATURES & BENEFITS:**

- High impact powder coat paint for durability
- Structural rectangular tubing frame
- Tandem 7000# torsion axels
- Standard front compartment great for extra storage
- Diamond Plated Rock Guards
- 990 gallon triple baffled tank
- Low profile design with high visibility