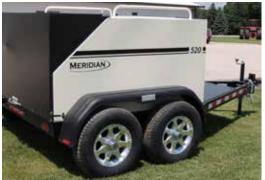

## MERIDIAN 520 FUEL TRAILERS

fueltrailers@meridianmfg.com | meridianmfg.com | (800) 437-2334

Refuel at your convenience using a Meridian fuel trailer. Our all-in-one trailers are equipped with a 6.5 hp gas engine and fuel pump that will get you back in the field faster than ever before!

## **QUALITY FEATURES & BENEFITS:**

- DOT compliant
- · High impact powder coat paint for durability
- 25/16" ball hitch
- Tandem 3500# torsion axels
- Standard front deck
- 520 gallon tank with single baffle
- Low profile design with high visibility
- Optional DEF delivery system

## MERIDIAN 990 FUEL TRAILERS

fueltrailers@meridianmfg.com | meridianmfg.com | (800) 437-2334

Refuel at your convenience using a Meridian fuel trailer. Our all-in-one trailers are equipped with a 6.5 hp gas engine and fuel pump that will get you back in the field faster than ever before!

## **QUALITY FEATURES & BENEFITS:**

- High impact powder coat paint for durability
- Structural rectangular tubing frame
- Tandem 7000# torsion axels
- Standard front compartment great for extra storage
- Diamond Plated Rock Guards
- 990 gallon triple baffled tank
- Low profile design with high visibility