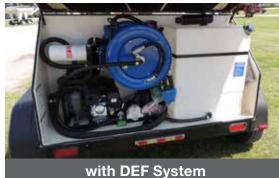

## **QUALITY FEATURES & BENEFITS:**

- DOT compliant
- · High impact powder coat paint for durability
- 25/16" ball hitch
- Tandem 3500# torsion axels
- Standard front deck
- 520 gallon tank with single baffle
- Low profile design with high visibility
- Optional DEF delivery system

## **QUALITY FEATURES & BENEFITS:**

- High impact powder coat paint for durability
- Structural rectangular tubing frame
- Tandem 7000# torsion axels
- Standard front compartment great for extra storage
- Diamond Plated Rock Guards
- 990 gallon triple baffled tank
- Low profile design with high visibility