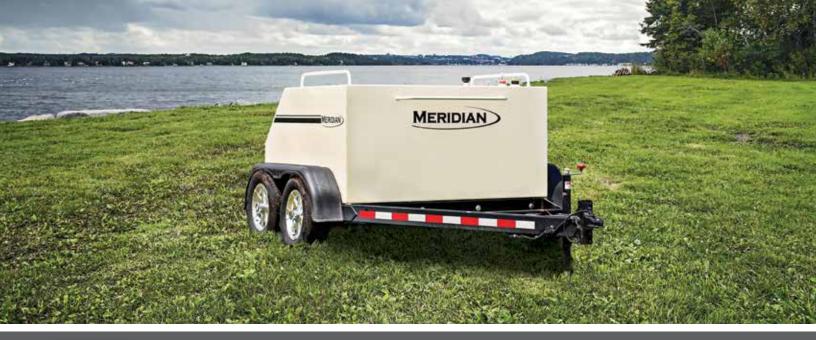

## MERIDIAN 520 FUEL TRAILERS

fueltrailers@meridianmfg.com | meridianmfg.com | (800) 437-2334

Refuel at your convenience using a Meridian fuel trailer. Our all-in-one trailers are equipped with a 6.5 hp gas engine and fuel pump that will get you back in the field faster than ever before!

## **QUALITY FEATURES & BENEFITS:**

- DOT compliant
- · High impact powder coat paint for durability
- 25/16" ball hitch
- Tandem 3500# torsion axels
- Standard front deck
- 520 gallon tank with single baffle
- Low profile design with high visibility
- Optional DEF delivery system